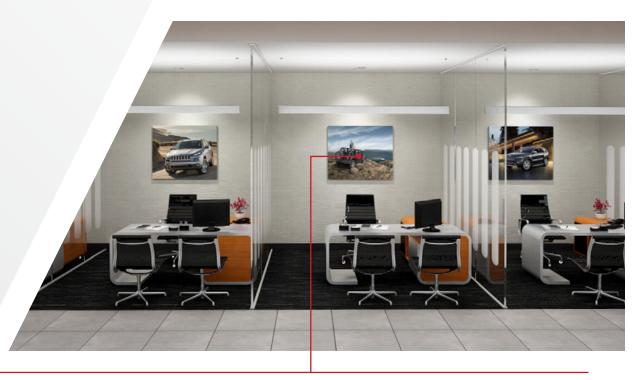

# C. Jeep Office Graphics

# **Quantity: 6**

These office images highlight the very best of the Jeep products you sell. Each image is automatically updated annually through a subscription. Never again will you have to worry about outdated or obsolete graphics on display.

Jeep office graphics are 48"w x 36"h tensioned fabric with a low profile silver frame.

Participating Jeep facilities will receive (6) new graphics per year by subscription through MarketCenter.

Images shown are for reference only.