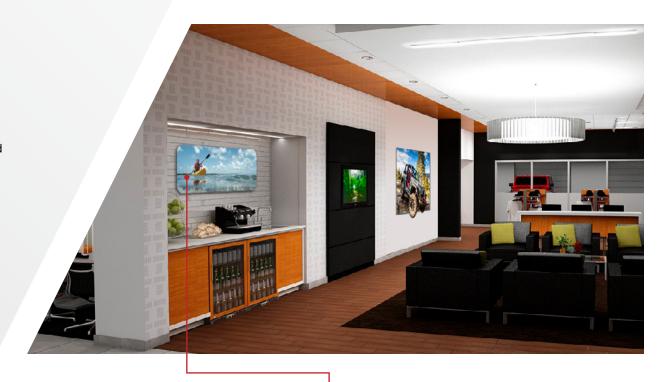

# A. Signature Jeep Lounge Graphic

# **Quantity: 1**

A dynamic two-part graphic featuring contrasting finishes, precision contour cutting and dimensional layering.

This high impact graphic is crafted to capture the excitement and uniqueness of the Jeep brand. Its eye-catching design will be the focal point of the customer lounge.

70"h 60"h

Tensioned fabric background graphic with low profile silver frame.

Dye-sublimation to aluminum graphic.
Contour cut and cleat mounted to stand apart from background layer.