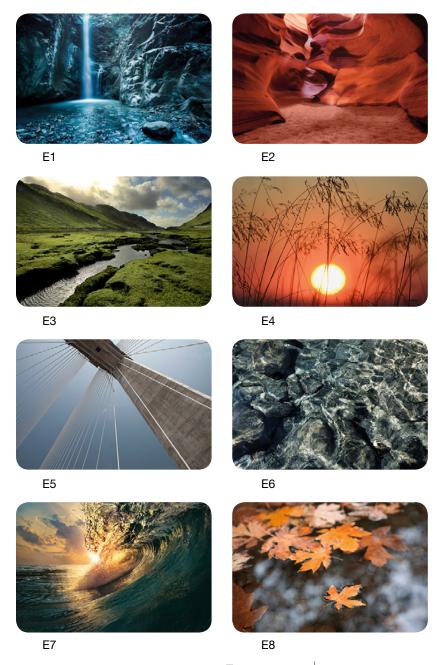

# **Quantity: 2**

The Jeep restroom graphic is 36"w x 24"h dye-sublimation to aluminum with rounded corners and cleat mounted.

Select your choice of (2) images from the right.

Check the box next to the (2) images you prefer.