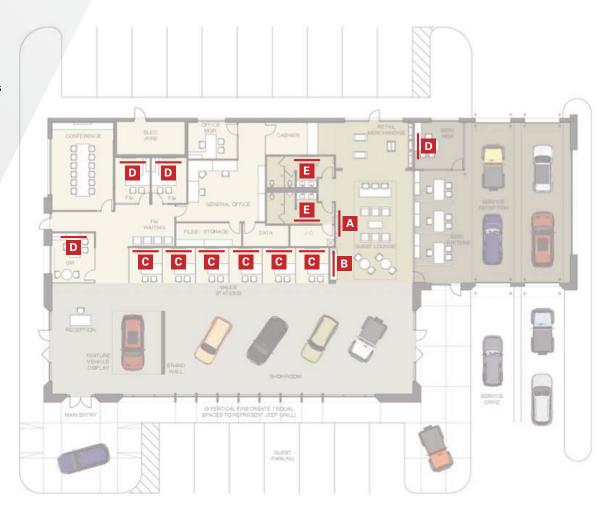

# Compliant Jeep facilities consist of the following branding:

- A. (1) 90"w x 70"h Signature Jeep Lounge Graphic
- B. (1) 48"w x 18"h Jeep Café Graphic
- C. (6) 48"w x 36"h Jeep Office Graphics (Subscription)
- D. (4) 60"w x 45"h Manager's Office Jeep Heritage/Detail Graphics
- E. (2) 48"w x 36"h Jeep Restroom Graphics
- F. 60"w x 6"h Jeep Branded Distraction Frosted Vinyl Band (Full Glass Walls)