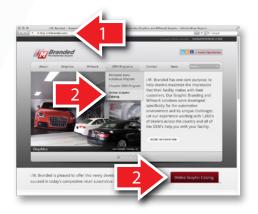

# **Order Additional Graphics Online**

Want more of a good thing? Visit iMBranded.com and order from our extensive Jeep image library.

- 1) Visit www.imbranded.com.
- 2) Click on "Online Graphic Catalog" using the large button to the lower right... or, by using the drop down menu under "OEM Programs"
- **3)** Click on "New User Registration" to open the new user account registration page.
- 4) Input your new user account information. Select applicable brands/input your desired password. Then click "Submit".
- 5) Shortly thereafter you will receive a confirmation e-mail containing your user name, password and a link to begin your online ordering. Click on the link, and remember to bookmark the login page.

- 6) Once logged in, use the menu on the left to navigate by vehicle Make/Year/Model. Choose from thousands of images stored in our database.
- **7)** Click on the thumbnail images to see a larger preview.
- **8)** Choose the size and frame color you prefer. Add the item to your cart. Continue navigating to any additional images you may desire.
- 9) When you're done, proceed to your cart to quickly and easily check-out. In just a few days, you will receive your branded graphics.