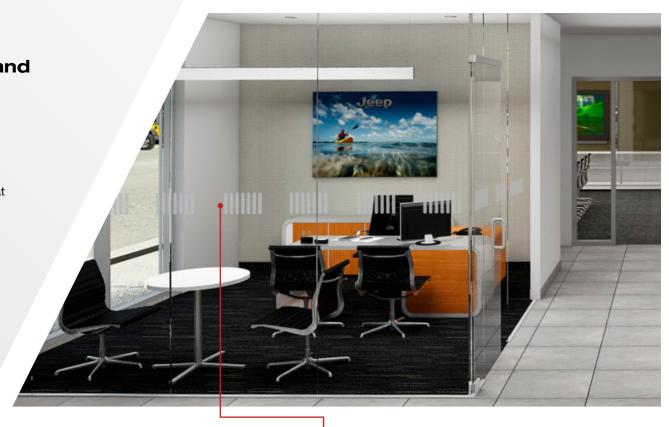

# Compliant Jeep facilities consist of the following branding:

- A. (1) 90"w x 70"h Signature Jeep Lounge Graphic
- B. (1) 48"w x 18"h Jeep Café Graphic
- C. (6) 48"w x 36"h Jeep Office Graphics (Subscription)
- D. (4) 60"w x 45"h Manager's Office Jeep Heritage/Detail Graphics
- E. (2) 48"w x 36"h Jeep Restroom Graphics
- F. 60"w x 6"h Jeep Branded Distraction Frosted Vinyl Band (Full Glass Walls)

# C. Jeep Office Graphics

# **Quantity: 6**

These office images highlight the very best of the Jeep products you sell. Each image is automatically updated annually through a subscription. Never again will you have to worry about outdated or obsolete graphics on display.

Jeep office graphics are 48"w x 36"h tensioned fabric with a low profile silver frame.

Participating Jeep facilities will receive (6) new graphics per year by subscription through MarketCenter.

Images shown are for reference only.