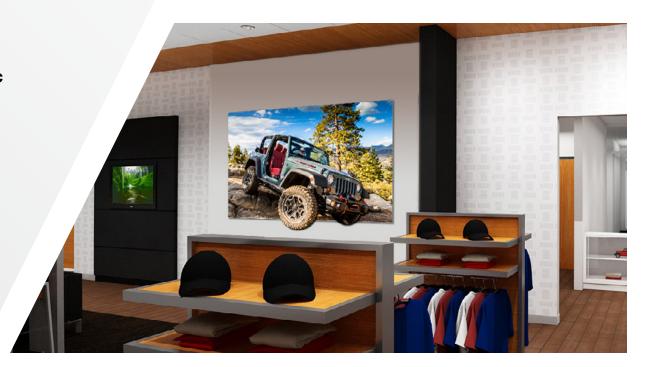

# C. Jeep Office Graphics

# **Quantity: 6**

These office images highlight the very best of the Jeep products you sell. Each image is automatically updated annually through a subscription. Never again will you have to worry about outdated or obsolete graphics on display.

Jeep office graphics are 48"w x 36"h tensioned fabric with a low profile silver frame.

Participating Jeep facilities will receive (6) new graphics per year by subscription through MarketCenter.

Images shown are for reference only.