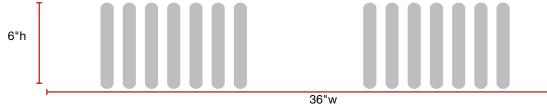

F. Jeep Branded Distraction Band

The Jeep Branded Distraction Band is provided for full glass walls. The frosted vinyl design creates a visual marker while supporting the adventuous Jeep spirit.

The Jeep Distraction band comes in 36"w x 6"h sections that features a seamless repeating design for large wall sections.

\*Local installation recommended.

Install top of frosted vinyl band 54" above finished floor. Pattern repeats every 36".