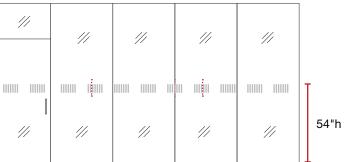

F. Jeep Branded Distraction Band

The Jeep Branded Distraction Band is provided for full glass walls. The frosted vinyl design creates a visual marker while supporting the adventuous Jeep spirit.

The Jeep Distraction band comes in 36"w x 6"h sections that features a seamless repeating design for large wall sections.

\*Local installation recommended.

Install top of frosted vinyl band 54" above finished floor. Pattern repeats every 36".