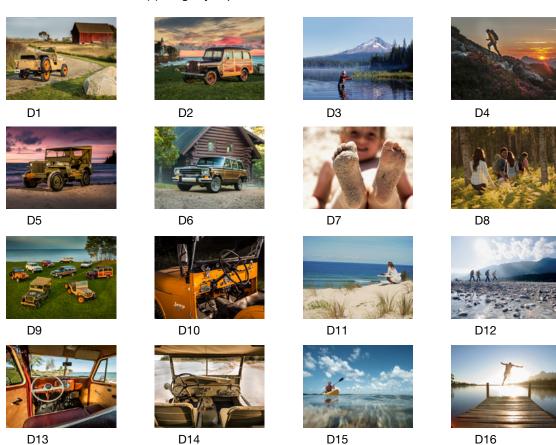

# D. Manager's Office Jeep Heritage/Detail Graphics

**Quantity: 4** 

Historical images of legendary Jeep vehicles emphasize the grand heritage of the Jeep brand.

Lifestyle images celebrate the spirit and energy of the Jeep customer.

Jeep manager's office graphics are 60"w x 45"h tensioned fabric with a low profile silver frame

Select your choice of (4) images from the right.

Check the box next to the (4) images you prefer.