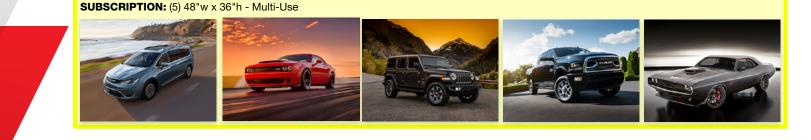

## Program Level: **GOOD**

A. (5) 48"w x 36"h Fabric AMRs w/Silver Frame - Multi-Use (Subscription)

pri

Participating facilities will receive updated graphics each year by subscription through MarketCenter.

SUBSCRIPTION: (5) 48"w x 36"h AMR - Multi-Use

EXPERIENCE THE POWER OF BRANDING - 🐨 💿 🕬 🧟 🕼

Standard: \$1,380.00

One-Time Cost: \$995.00\*\* Monthly: \$75.00

\*\*Plus freight and applicable taxes