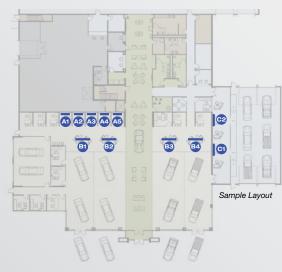

## Program Level: **GOOD**

A. (5) 48"w x 36"h Fabric AMRs w/Silver Frame - Multi-Use (Subscription)

pri

Participating facilities will receive updated graphics each year by subscription through MarketCenter.

SUBSCRIPTION: (5) 48"w x 36"h AMR - Multi-Use

EXPERIENCE THE POWER OF BRANDING - 🐨 💿 🕬 🧟 🕼

Standard: \$1,380.00

One-Time Cost: \$995.00\*\* Monthly: \$75.00

\*\*Plus freight and applicable taxes