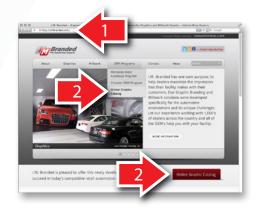

#### 1) Visit www.imbranded.com.

**2)** Click on "Online Graphic Catalog" using the large button to the lower right... or, by using the drop down menu under "OEM Programs"

**3)** Click on "New User Registration" to open the new user account registration page.