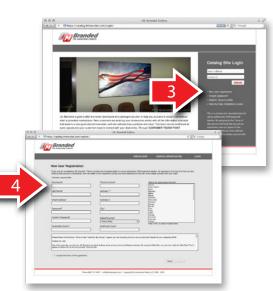

#### 1) Visit www.imbranded.com.

**2)** Click on "Online Graphic Catalog" using the large button to the lower right... or, by using the drop down menu under "OEM Programs"

**3)** Click on "New User Registration" to open the new user account registration page.

**4)** Input your new user account information. Select applicable brands/input your desired password. Then click "Submit".

5) Shortly thereafter you will receive a confirmation e-mail containing your user name, password and a link to begin your online ordering. Click on the link, and remember to bookmark the login page. 6) Once logged in, use the menu on the left to navigate by vehicle Make/Year/Model. Choose from thousands of images stored in our database.