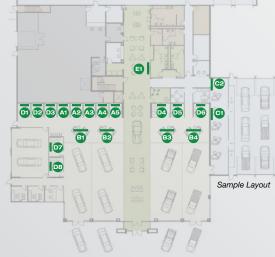

### Program Level: **BEST**

- A. (5) 48"w x 36"h Fabric AMRs w/Silver Frame Multi-Use (Subscription)
  B. (4) 120"w x 48"h Fabric AMRs w/Silver Frame Showroom (Fixed\*)
  C. (2) 72"w x 60"h Fabric AMRs w/Silver Frame Service Reception (Fixed\*)
- D. (8) 48"w x 36"h Fabric AMRs w/Silver Frame Office (Subscription)
- E. (1) 72"w x 60"h Fabric AMR w/Silver Frame Lounge (Fixed\*)

For larger facilities, the **BEST** package includes (13) images that will be updated annually.

**FIXED:** (2) 72"w x 60"h

FIXED: (1) 72"w x 60"h

Lounge

Service Reception

Standard: \$8,855.00