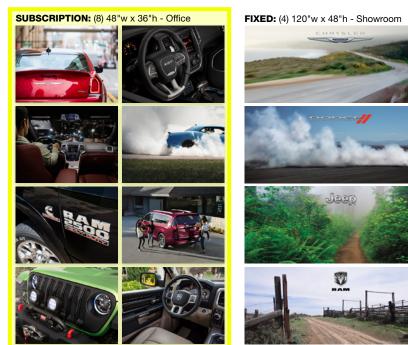

### Program Level: **BEST**

- A. (5) 48"w x 36"h Fabric AMRs w/Silver Frame Multi-Use (Subscription)
  B. (4) 120"w x 48"h Fabric AMRs w/Silver Frame Showroom (Fixed\*)
  C. (2) 72"w x 60"h Fabric AMRs w/Silver Frame Service Reception (Fixed\*)
- D. (8) 48"w x 36"h Fabric AMRs w/Silver Frame Office (Subscription)
- E. (1) 72"w x 60"h Fabric AMR w/Silver Frame Lounge (Fixed\*)

### Program Level: **BETTER**

- A. (5) 48"w x 36"h Fabric AMRs w/Silver Frame Multi-Use (Subscription)
- B. (4) 120"w x 48"h Fabric AMRs w/Silver Frame Showroom (Fixed\*)
- C. (2) 72"w x 60"h Fabric AMRs w/Silver Frame Service Reception (Fixed\*)