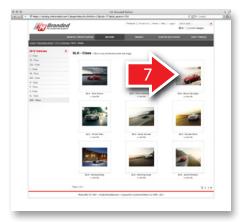

## **Order Additional Graphics Online**

Want more of a good thing? Visit iMBranded.com and order from our extensive image library.

#### 1) Visit www.imbranded.com.

**2)** Click on "Online Graphic Catalog" using the large button to the lower right... or, by using the drop down menu under "OEM Programs"

**3)** Click on "New User Registration" to open the new user account registration page.

**4)** Input your new user account information. Select applicable brands/input your desired password. Then click "Submit".

5) Shortly thereafter you will receive a confirmation e-mail containing your user name, password and a link to begin your online ordering. Click on the link, and remember to bookmark the login page. 6) Once logged in, use the menu on the left to navigate by vehicle Make/Year/Model. Choose from thousands of images stored in our database.

**7)** Click on the thumbnail images to see a larger preview.

8) Choose the size and frame color you prefer. Add the item to your cart. Continue navigating to any additional images you may desire.

**9)** When you're done, proceed to your cart to quickly and easily check-out. In just a few days, you will receive your branded graphics.