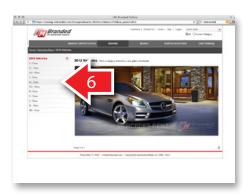

**4)** Input your new user account information. Select applicable brands/input your desired password. Then click "Submit".

5) Shortly thereafter you will receive a confirmation e-mail containing your user name, password and a link to begin your online ordering. Click on the link, and remember to bookmark the login page. 6) Once logged in, use the menu on the left to navigate by vehicle Make/Year/Model. Choose from thousands of images stored in our database.

**7)** Click on the thumbnail images to see a larger preview.

8) Choose the size and frame color you prefer. Add the item to your cart. Continue navigating to any additional images you may desire.

**9)** When you're done, proceed to your cart to quickly and easily check-out. In just a few days, you will receive your branded graphics.